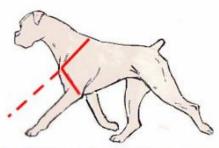

#### Showing how the angle of the shoulder blade affects extension:

The well laid back shoulder blade gives more extension to the front leg Note that the length of upper arm does not affect the angle of extension, only the timing

The steeper the angle of the shoulder blade the less extension of the front leg

Now when you can see the difference side by side you will discover that the first dog will need less steps and energy to cover the same distance