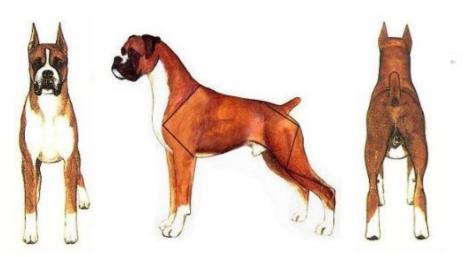

does need a 6ft fence though as he is spring loaded and has jumping skills. Mick did make it over a small section of fence that I have that's 4 8" in a single bound both directions! He was so happy and proud of himself and when he came back over to me I was happy and proud of him too. He is a fun and wonderful little Boxer boy that is ready for a home of his own to love on him.

# **Rescue Corner**



# Learning Stuff... Oh ya...



#### The 5 phases of movement

- 1. Reach The front leg reaches forward as far as his angulation permits
- 2. Pull The shoulder musculation pulls / transfers his weight forward
- 3. Transition The middle of the stride
- 4. Push The rear musculation takes over and pushes his weight forward
- 5. Drive The rear leg drives through as far as his angulation permits



#### The Correct Boxer

#### Showing how the angle of the shoulder blade affects extension:



The well laid back shoulder blade gives more extension to the front leg Note that the length of upper arm does not affect the angle of extension, only the timing



The steeper the angle of the shoulder blade the less extension of the front leg

Now when you can see the difference side by side you will discover that the first dog will need less steps and energy to cover the same distance

#### Check out the World Wide Boxer online! http://www.worldwideboxer.com/

Want to learn about something specific?? ... please send to Amberfarmoreboxers@yahoo.com



# **Just for Fun!**



# I'M A DOG BREEDER



what my friends think I do



what everyone else thinks I do



what my family thinks I do



wha