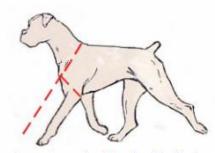

#### The 5 phases of movement

- 1. Reach The front leg reaches forward as far as his angulation permits
- 2. Pull The shoulder musculation pulls / transfers his weight forward
- 3. Transition The middle of the stride
- 4. Push The rear musculation takes over and pushes his weight forward
- 5. Drive The rear leg drives through as far as his angulation permits