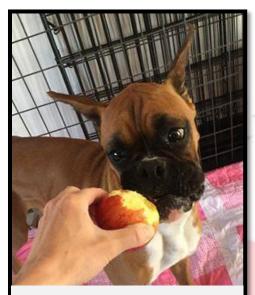

Bake for 35 to 40 minutes.

Remove to cooling racks and let cool thoroughly, about 2 hours. They will harden as they cool.

Note: you can put them on the cookie sheet almost touching.

They don't expand!

Sophie- Yummy-Apples...