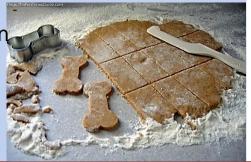

## From Jeannine Millard- dog Lover Extra-Ordinaire!

In case you ever want to do another recipe here is Calvin and Porsche's FAVE!

- 5 cups whole wheat flour
- 1 cup old fashioned oats
- 1 teaspoon salt
- 1 teaspoon ground cinnamon
- 4 large eggs
- 1 can pu<mark>mpkin</mark>

6 tablespoons creamy peanut butter Directions:

Preheat oven to 350 degrees F.

In small bowl, whisk together the flour, oats, salt, and cinnamon; set aside.

In a separate large bowl, whisk together the eggs, pumpkin and peanut butter until combined.

Using a rubber spatula mix in the flour mixture until combined.

Transfer to a lightly floured work surface and roll the dough into a 1/2-inch-thick rectangle.

Cut mixture using a canine-themed cookie cutter and place on a prepared cookie sheet.

Bake for 35 to 40 minutes.

Remove to cooling racks and let cool thoroughly, about 2 hours. They will harden as they cool.

Note: you can put them on the cookie sheet almost touching.

They don't expand!

Sophie- Yummy-Apples...