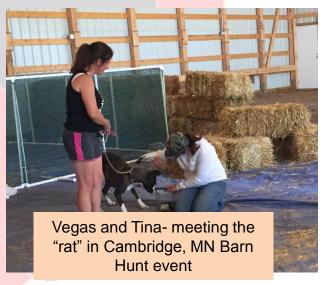

## **Member Brags**

- 6/4-5, 2016 Papageno's Red October v Eurozone earned his final leg for his RATN and his first leg towards Open! owned by Jeff and Sabrina Jay
- 6/25/2016 Encore's Macaroon Earned her RATI in Cambridge, MN- owned and loved by Amber Gates
- 6/25/2016 GCH Encore's FarMore Under Your Spell- Earned her RATI in Cambridge, MN owned by Tina Beardsley and Amber Gates