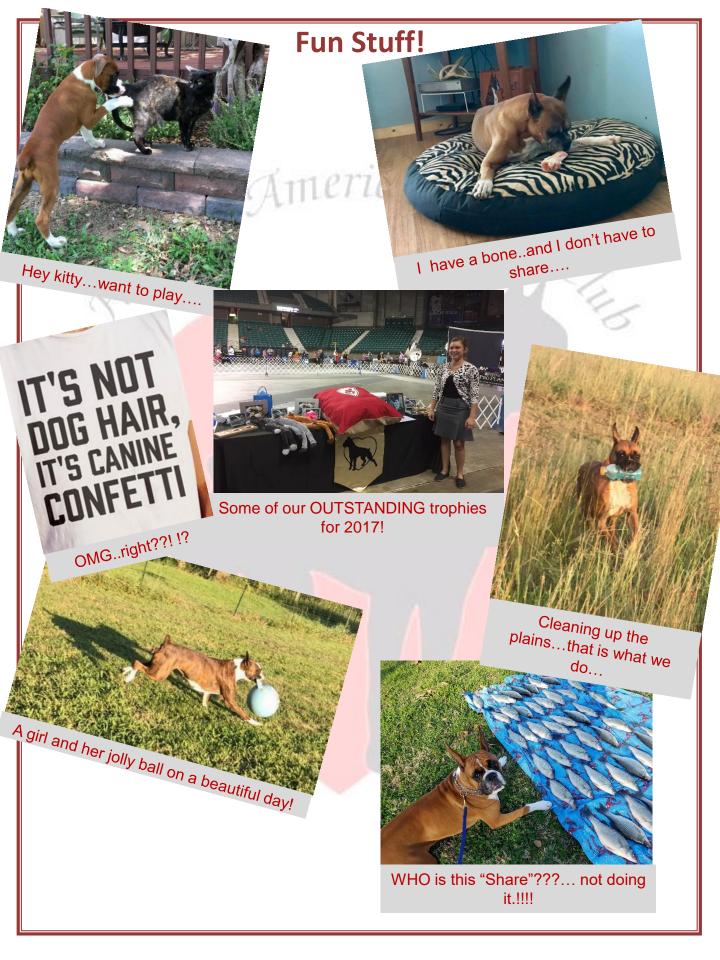

ww.ncbi.nlm.nih.gov/pubmed/16669996.

Skinner, BM; Robertson, LB; Tempest, HG; et al. "Comparative genomics in chicken and Pekin duck using FISH mapping and microarray analysis," BMC Genomics: 2009, August 5. Retrieved on January 2, 2014: <a href="http://www.ncbi.nlm.nih.gov/pubmed/19656363">http://www.ncbi.nlm.nih.gov/pubmed/19656363</a>.

Völker, M; Backström, N; Skinner, BM; et al. "Copy number variation, chromosome rearrangement, and their association with recombination during avian evolution," Genome Res: 2010, April. Retrieved on January 2, 2014:

http://www.ncbi.nlm.nih.gov/pubmed/20357050.

UCSC Genome Bioinformatics, http://genome.ucsc.edu.

Retrieved from https://drjeandoddspethealthresource.tumblr.com/post/73318219405/quote-my-dog-has-a-chicken-allergy-which-means#.WbaE3KJpDWZ